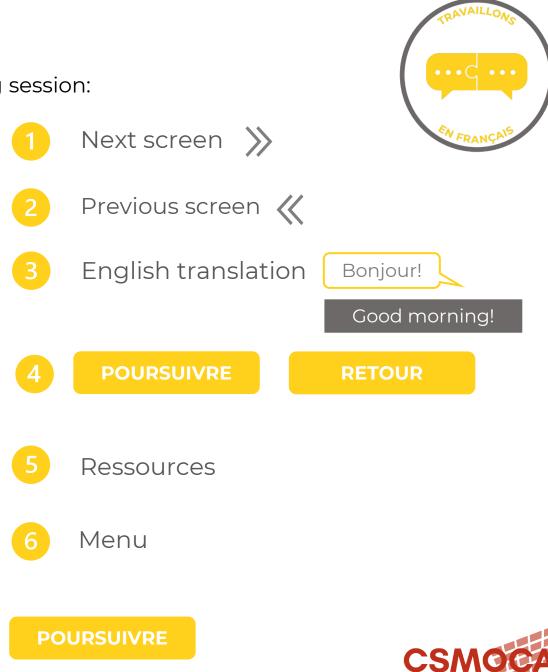

## **HELP WITH NAVIGATION**

Here some advice to help you navigate through the training session:

To go to the next screen, click on the arrows pointing right.

To go to the previous screen, click on the arrows pointing left.

To read the English translation, hover over the conversation bubbles and the scenes.

In some screens, you will have to click on the *Poursuivre* (Continue) or *Retour* (Return) buttons to go on with the training.

At any time, you can access several documents translated into English by clicking on **RESSOURCES** at the top right of the screen

Navigate through the course by clicking on **MENU** at the top right of the screen.

Start by clicking on the *Poursuivre* (Continue) button.